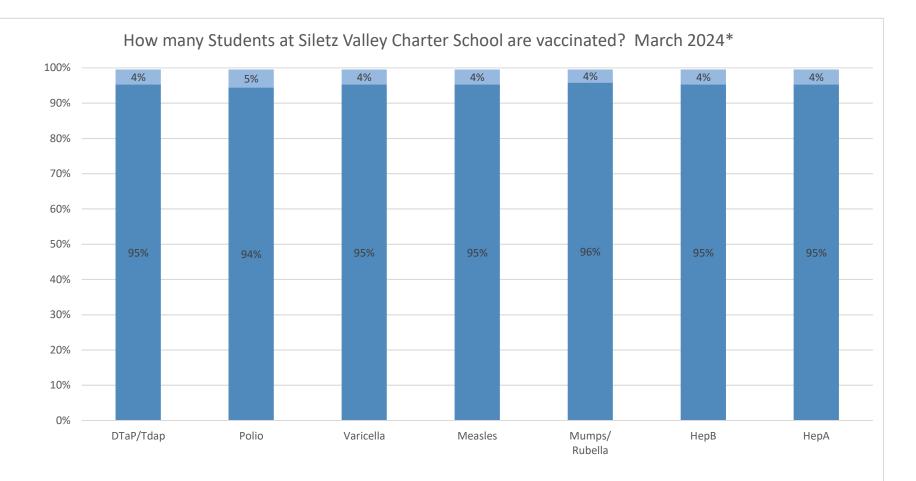

Number of children at the school\*\*: 214

Percent of children with no immunization or exemption record: 0%

Percent of children with a medical exemption for one or more vaccine(s): 0%

<sup>\*</sup> Not all immunizations are required for all grades. These numbers may not total 100% if some children have medical exemptions, or are incomplete or in process with immunizations but do not need an exemption because they are on schedule.

<sup>\*\*</sup>There is/are also 0 child(ren) enrolled for whom immunizations are not required to be reported because their records are tracked by another site or they attend fewer than 5 days per year.